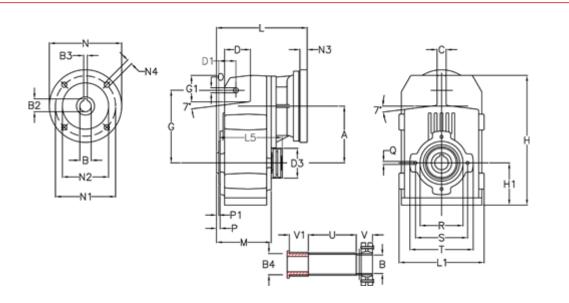

## **Measures**

| A = 175.75 | D1 = 56.5  | 15 = 200.0 | P1                                  | = 3.5    | V = 49  |
|------------|------------|------------|-------------------------------------|----------|---------|
| B = 42     | d3 = 100   | M = 144.0  | Q                                   | = M12x19 | V1 = 49 |
| B1 = 38    | G = 218    | N = 300    | R                                   | = 130    |         |
| B2 = 41.3  | G1 = 97.5  | N1 = 265   | S                                   | = 165    |         |
| B3 = 10    | H = 389.0  | N2 = 230   | Т                                   | = 200    |         |
| B4 = 42    | H1 = 116.0 | N4 = 14    | Tightening torque Nm adapter bushin | g = 6.0  |         |
| C = 16     | L = 312.0  | O = 14     | Tightening torque Nm shrink disc    | = 10.0   |         |
| D = 79.0   | L1 = 242   | P = 7.5    | U                                   | = 82.0   |         |
|            |            |            |                                     |          |         |